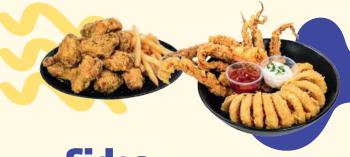

## **Sides**

| Wedge Fries                 | \$8.99  |
|-----------------------------|---------|
| French Fries                | \$8.99  |
| Yam Fries                   | \$8.99  |
| Onion Rings                 | \$9.99  |
| Cheese Sticks               | \$9.99  |
| Cheese Balls                | \$9.99  |
| Deep Fried Dumplings (Beef) | \$10.99 |
| Corn Cheese                 | \$9.99  |
| Extra Sauce                 | \$2.99  |
| Pickled Radish              | \$2.99  |
| Steamed Rice                | \$2.50  |