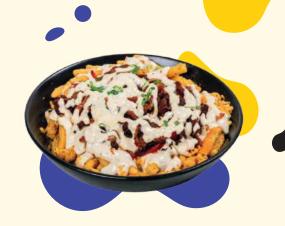

## Fries Plus+

| Snowing Cheese Fries       | \$12.99 |
|----------------------------|---------|
| Creamy Cheese Fries        | \$12.99 |
| Korean Kimchi Fries        | \$13.99 |
| Korean Spicy Pork (Jaeyuk) | \$13.99 |
| Korean Beef (Bulgogi)      | \$14.99 |